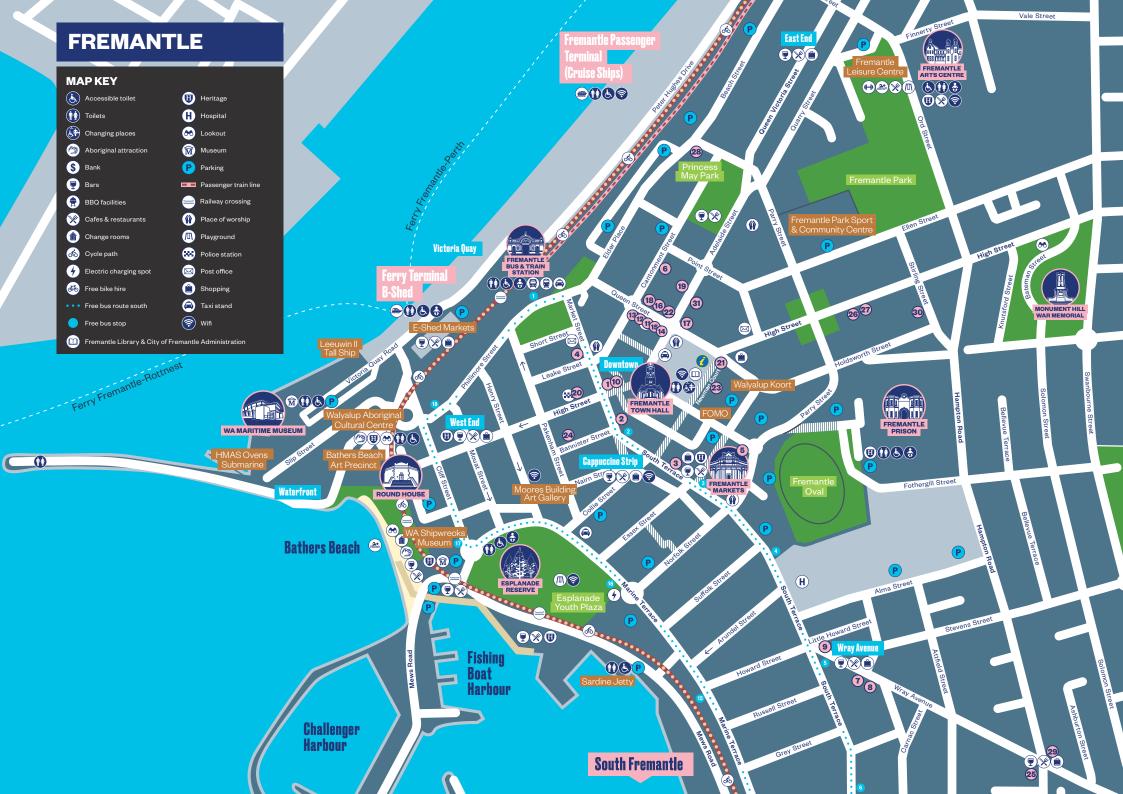

#### **Free WiFi**

Fremantle Visitor Centre

Public WiFi as per map

Varying cafes, bars and restaurants (just ask!)

#### **Convenience stores**

1 7-Eleven

TSG Fremantle Tobacconist

Mezo Mart

#### Fresh food and markets

4 Kakulas Sister

5 Fremantle Markets (Fri-Sun)

6 Fremantle Mini Mart

7 Franks Gourmet Meats

8 Galati Fresh Foods

9 Lawley's Bakery Cafe

Oulley's Tea Rooms

#### **Banks and teller machines**

11) ANZ Bank

(12) Commonwealth Bank

(13) Crown Currency

Bank of Queensland

15 Bankwest

**16** NAB

#### **Chemists and drug stores**

Priceline Pharmacy

18 Fremantle Central Pharmacy

(19) Chemist Warehouse Fremantle

Fremantle Pharmacy

21) Nourish Health Pharmacy

#### **Shopping essentials**

22 Target Department Store

23 IGA Fremantle

#### **Health and dental**

West End Medical

**25** Ellen Health

26 Canning Medical Centre

Fremantle Physiotherapy Centre

28 Fremantle Dental Care

29 Fremantle Smiles

Mouth Works Fremantle

31) Western Dental Fremantle

Fremantle businesses have made special discounts and deals available exclusively for Cruise Ship crew. Visit the link below to check out participating businesses and the offers they have made available. All you have to do is show your crew ID!